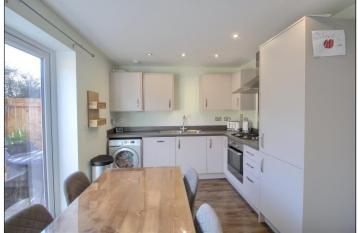

### GALATEA ROAD, YARM, TS15 9GG

- An Immaculate Three Bedroom Semi-Detached House Constructed to The Popular Bellway Homes 'Beswick' Design
- Set Upon the Conyers Green Development in Yarm
- Close to Popular Schooling & The Railway Station
- Spacious, Tastefully Decorated Lounge with Feature Media Wall with Inset Electric Fire & Recess For TV
- Stylish Kitchen/Diner with Additional Fitted Units, Built-In Oven & Hob, Integrated Fridge/Freezer & Dishwasher

#### **GROUND FLOOR**

**ENTRANCE HALL** 

CLOAKROOM/WC - 1.55m x 0.97m (5'1" x 3'2")

LOUNGE - 5.6m (18'4") x 3.28m (10'9") to media wall

KITCHEN/DINER - 4.72m x 2.77m (15'6" x 9'1")

to view: Tel: 01642788878