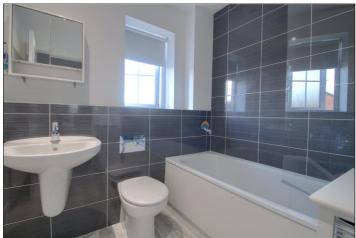

- Family Bathroom with White Suite & Attractive Tiling & Useful Ground Floor Cloakroom/WC
- ▲ Three Attractively Presented First Floor Bedrooms
- Block Paved Area to The Front with Parking for Two Cars
- Enclosed Rear Garden, Which Is Not Directly Overlooked with Astro Turf Lawn & Purpose Built Outdoor Office/Games Room
- ▲ Gas Central Heating System & Double Glazing

## FIRST FLOOR

LANDING

BEDROOM ONE - 4.6m (15'1") into recess x 2.54m (8'4")

BEDROOM TWO - 3.84m x 2.54m (12'7" x 8'4")

BEDROOM THREE - 2.82m x 2.08m (9'3" x 6'10")

BATHROOM - 2.08m x 1.9m (6'10" x 6'3")