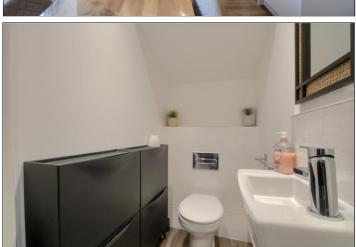

- Family Bathroom with White Suite & Attractive Tiling & Useful Ground Floor Cloakroom/WC
- ▲ Three Attractively Presented First Floor Bedrooms
- Block Paved Area to The Front with Parking for Two Cars
- Enclosed Rear Garden, Which Is Not Directly Overlooked with Astro Turf Lawn & Purpose Built Outdoor Office/Games Room
- ▲ Gas Central Heating System & Double Glazing

#### **GROUND FLOOR**

**ENTRANCE HALL** 

CLOAKROOM/WC - 1.55m x 0.97m (5'1" x 3'2")

LOUNGE - 5.6m (18'4") x 3.28m (10'9") to media wall

KITCHEN/DINER - 4.72m x 2.77m (15'6" x 9'1")

to view: Tel: 01642788878