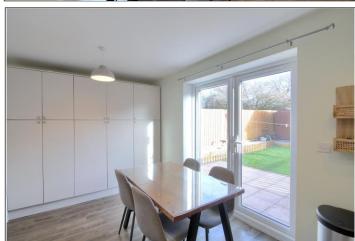

### GALATEA ROAD, YARM, TS15 9GG

- An Immaculate Three Bedroom Semi-Detached House Constructed to The Popular Bellway Homes 'Beswick' Design
- Set Upon the Conyers Green Development in Yarm
- Close to Popular Schooling & The Railway Station
- Spacious, Tastefully Decorated Lounge with Feature Media Wall with Inset Electric Fire & Recess For TV
- Stylish Kitchen/Diner with Additional Fitted Units, Built-In Oven & Hob, Integrated Fridge/Freezer & Dishwasher

#### **GROUND FLOOR**

**ENTRANCE HALL** 

CLOAKROOM/WC - 1.55m x 0.97m (5'1" x 3'2")

LOUNGE - 5.6m (18'4") x 3.28m (10'9") to media wall

KITCHEN/DINER - 4.72m x 2.77m (15'6" x 9'1")

to view: Tel: 01642788878