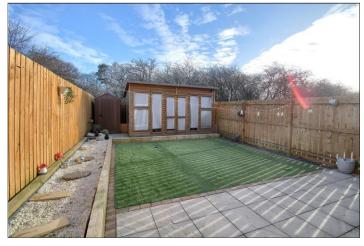

- Family Bathroom with White Suite & Attractive Tiling & Useful Ground Floor Cloakroom/WC
- ▲ Three Attractively Presented First Floor Bedrooms
- Block Paved Area to The Front with Parking for Two Cars
- Enclosed Rear Garden, Which Is Not Directly Overlooked with Astro Turf Lawn & Purpose Built Outdoor Office/Games Room
- ▲ Gas Central Heating System & Double Glazing

#### **GARDENS & PARKING**

Shrub section to the front with block paving providing off street parking for two vehicles. The private rear garden is enclosed and provides an astro-turf lawn together with a purpose built outdoor office/games room, raised shrub beds and garden shed.