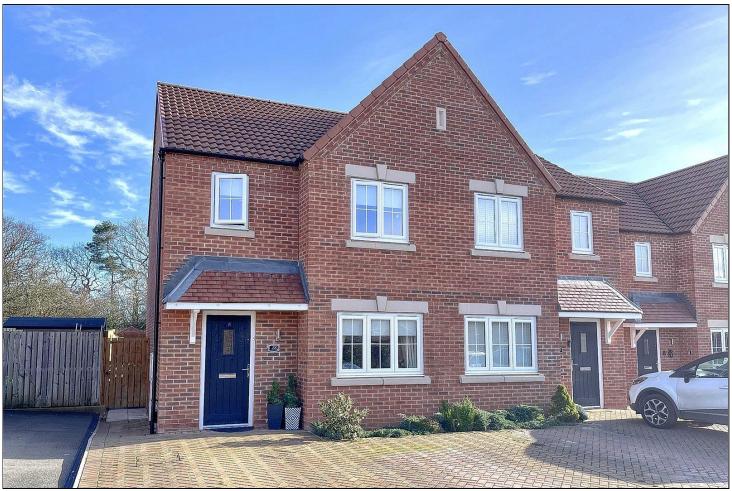

### GALATEA ROAD, YARM, TS15 9GG

- An Immaculate Three Bedroom Semi-Detached House Constructed to The Popular Bellway Homes 'Beswick' Design
- Set Upon the Conyers Green Development in Yarm
- Close to Popular Schooling & The Railway Station
- Spacious, Tastefully Decorated Lounge with Feature Media Wall with Inset Electric Fire & Recess For TV
- Stylish Kitchen/Diner with Additional Fitted Units, Built-In Oven & Hob, Integrated Fridge/Freezer & Dishwasher

#### GALATEA ROAD, TS15 9GG

An immaculate three bedroom semi-detached house constructed to the popular Bellway Homes 'Beswick' design, set upon the Conyers Green development in Yarm with enclosed rear garden, which is not directly overlooked with astro turf lawn and purpose built outdoor office/games room.