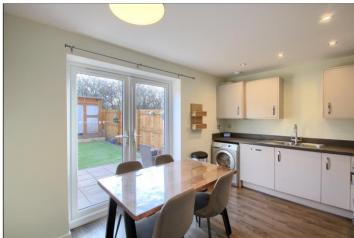

### GALATEA ROAD, YARM, TS15 9GG

- An Immaculate Three Bedroom Semi-Detached House Constructed to The Popular Bellway Homes 'Beswick' Design
- Set Upon the Conyers Green Development in Yarm
- Close to Popular Schooling & The Railway Station
- Spacious, Tastefully Decorated Lounge with Feature Media Wall with Inset Electric Fire & Recess For TV
- Stylish Kitchen/Diner with Additional Fitted Units, Built-In Oven & Hob, Integrated Fridge/Freezer & Dishwasher

#### **GROUND FLOOR**

**ENTRANCE HALL** 

CLOAKROOM/WC - 1.55m x 0.97m (5'1" x 3'2")

LOUNGE - 5.6m (18'4") x 3.28m (10'9") to media wall

KITCHEN/DINER - 4.72m x 2.77m (15'6" x 9'1")

to view: Tel: 01642788878