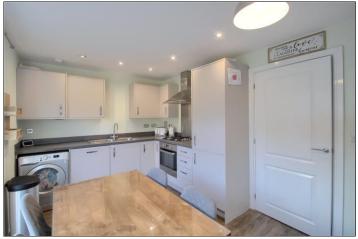

### GALATEA ROAD, YARM, TS15 9GG

- An Immaculate Three Bedroom Semi-Detached House Constructed to The Popular Bellway Homes 'Beswick' Design
- Set Upon the Conyers Green Development in Yarm
- Close to Popular Schooling & The Railway Station
- Spacious, Tastefully Decorated Lounge with Feature Media Wall with Inset Electric Fire & Recess For TV
- Stylish Kitchen/Diner with Additional Fitted Units, Built-In Oven & Hob, Integrated Fridge/Freezer & Dishwasher

#### **GROUND FLOOR**

**ENTRANCE HALL** 

CLOAKROOM/WC - 1.55m x 0.97m (5'1" x 3'2")

LOUNGE - 5.6m (18'4") x 3.28m (10'9") to media wall

KITCHEN/DINER - 4.72m x 2.77m (15'6" x 9'1")

to view: Tel: 01642788878