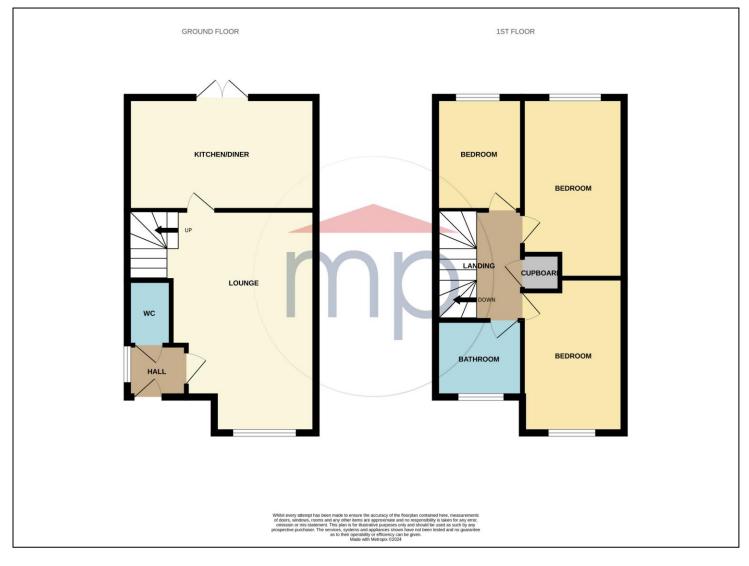

## FIRST FLOOR

LANDING

BEDROOM ONE - 4.6m (15'1") into recess x 2.54m (8'4")

BEDROOM TWO - 3.84m x 2.54m (12'7" x 8'4")

BEDROOM THREE - 2.82m x 2.08m (9'3" x 6'10")

BATHROOM - 2.08m x 1.9m (6'10" x 6'3")

#### **GROUND FLOOR**

**ENTRANCE HALL** 

CLOAKROOM/WC - 1.55m x 0.97m (5'1" x 3'2")

LOUNGE - 5.6m (18'4") x 3.28m (10'9") to media wall

KITCHEN/DINER - 4.72m x 2.77m (15'6" x 9'1")

to view: Tel: 01642788878