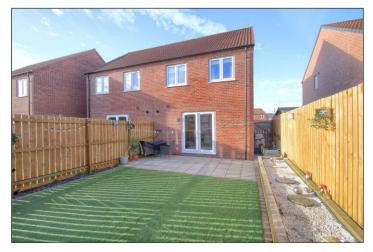

### GALATEA ROAD, YARM, TS15 9GG

- An Immaculate Three Bedroom Semi-Detached House Constructed to The Popular Bellway Homes 'Beswick' Design
- Set Upon the Conyers Green Development in Yarm
- Close to Popular Schooling & The Railway Station
- Spacious, Tastefully Decorated Lounge with Feature Media Wall with Inset Electric Fire & Recess For TV
- Stylish Kitchen/Diner with Additional Fitted Units, Built-In Oven & Hob, Integrated Fridge/Freezer & Dishwasher

#### GALATEA ROAD, TS15 9GG

An immaculate three bedroom semi-detached house constructed to the popular Bellway Homes 'Beswick' design, set upon the Conyers Green development in Yarm with enclosed rear garden, which is not directly overlooked with astro turf lawn and purpose built outdoor office/games room.

#### **GARDENS & PARKING**

Shrub section to the front with block paving providing off street parking for two vehicles. The private rear garden is enclosed and provides an astro-turf lawn together with a purpose built outdoor office/games room, raised shrub beds and garden shed.