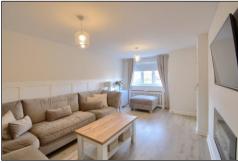

### GALATEA ROAD, YARM, TS15 9GG

- An Immaculate Three Bedroom Semi-Detached House Constructed to The Popular Bellway Homes 'Beswick' Design
- Set Upon the Conyers Green Development in Yarm
- Close to Popular Schooling & The Railway Station
- Spacious, Tastefully Decorated Lounge with Feature Media Wall with Inset Electric Fire & Recess For TV
- Stylish Kitchen/Diner with Additional Fitted Units, Built-In Oven & Hob, Integrated Fridge/Freezer & Dishwasher

#### **GROUND FLOOR**

**ENTRANCE HALL** 

CLOAKROOM/WC - 1.55m x 0.97m (5'1" x 3'2")

LOUNGE - 5.6m (18'4") x 3.28m (10'9") to media wall

KITCHEN/DINER - 4.72m x 2.77m (15'6" x 9'1")

to view: Tel: 01642788878