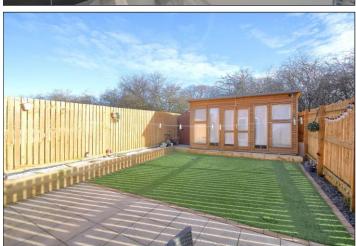

- Family Bathroom with White Suite & Attractive Tiling & Useful Ground Floor Cloakroom/WC
- ▲ Three Attractively Presented First Floor Bedrooms
- Block Paved Area to The Front with Parking for Two Cars
- Enclosed Rear Garden, Which Is Not Directly Overlooked with Astro Turf Lawn & Purpose Built Outdoor Office/Games Room
- ▲ Gas Central Heating System & Double Glazing

#### **GARDENS & PARKING**

Shrub section to the front with block paving providing off street parking for two vehicles. The private rear garden is enclosed and provides an astro-turf lawn together with a purpose built outdoor office/games room, raised shrub beds and garden shed.