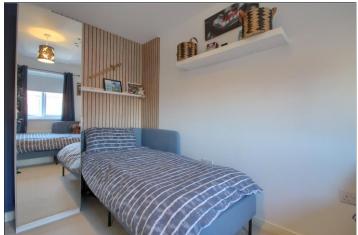

## FIRST FLOOR

LANDING

BEDROOM ONE - 4.6m (15'1") into recess x 2.54m (8'4")

BEDROOM TWO - 3.84m x 2.54m (12'7" x 8'4")

BEDROOM THREE - 2.82m x 2.08m (9'3" x 6'10")

BATHROOM - 2.08m x 1.9m (6'10" x 6'3")