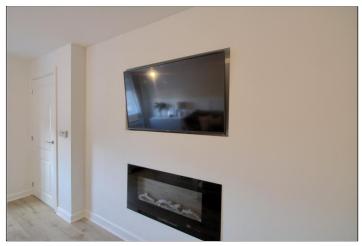

### GALATEA ROAD, YARM, TS15 9GG

- An Immaculate Three Bedroom Semi-Detached House Constructed to The Popular Bellway Homes 'Beswick' Design
- Set Upon the Conyers Green Development in Yarm
- Close to Popular Schooling & The Railway Station
- Spacious, Tastefully Decorated Lounge with Feature Media Wall with Inset Electric Fire & Recess For TV
- Stylish Kitchen/Diner with Additional Fitted Units, Built-In Oven & Hob, Integrated Fridge/Freezer & Dishwasher

#### **GROUND FLOOR**

**ENTRANCE HALL** 

CLOAKROOM/WC - 1.55m x 0.97m (5'1" x 3'2")

LOUNGE - 5.6m (18'4") x 3.28m (10'9") to media wall

KITCHEN/DINER - 4.72m x 2.77m (15'6" x 9'1")

to view: Tel: 01642788878