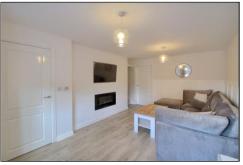

### GALATEA ROAD, YARM, TS15 9GG

- An Immaculate Three Bedroom Semi-Detached House Constructed to The Popular Bellway Homes 'Beswick' Design
- Set Upon the Conyers Green Development in Yarm
- Close to Popular Schooling & The Railway Station
- Spacious, Tastefully Decorated Lounge with Feature Media Wall with Inset Electric Fire & Recess For TV
- Stylish Kitchen/Diner with Additional Fitted Units, Built-In Oven & Hob, Integrated Fridge/Freezer & Dishwasher

#### **GROUND FLOOR**

**ENTRANCE HALL** 

CLOAKROOM/WC - 1.55m x 0.97m (5'1" x 3'2")

LOUNGE - 5.6m (18'4") x 3.28m (10'9") to media wall

KITCHEN/DINER - 4.72m x 2.77m (15'6" x 9'1")

to view: Tel: 01642788878