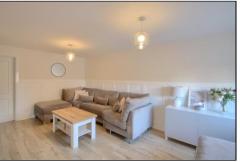

### GALATEA ROAD, YARM, TS15 9GG

- An Immaculate Three Bedroom Semi-Detached House Constructed to The Popular Bellway Homes 'Beswick' Design
- Set Upon the Conyers Green Development in Yarm
- Close to Popular Schooling & The Railway Station
- Spacious, Tastefully Decorated Lounge with Feature Media Wall with Inset Electric Fire & Recess For TV
- Stylish Kitchen/Diner with Additional Fitted Units, Built-In Oven & Hob, Integrated Fridge/Freezer & Dishwasher

#### **GROUND FLOOR**

**ENTRANCE HALL** 

CLOAKROOM/WC - 1.55m x 0.97m (5'1" x 3'2")

LOUNGE - 5.6m (18'4") x 3.28m (10'9") to media wall

KITCHEN/DINER - 4.72m x 2.77m (15'6" x 9'1")

to view: Tel: 01642788878